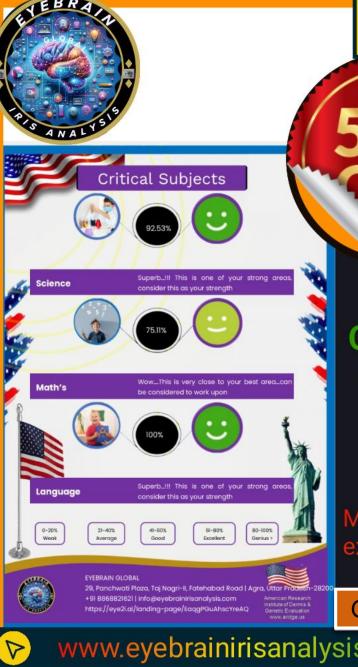

### Why Iris Analysis??

- ✓ Best: Discover what are you best at.
- Uniqueness: Identify your Brain's Inborn and Pre-natal Unique Abilities and Lead a Life of Excellence.
- ✓ SWOT: Discovery your Brain's Core Strength and Win the World.
- Learning Styles: Identify your Best Learning Style and Lead in Academics.
- Quotients: Know your Intellectual, Emotional & Creative Side of your Brain.
- Stream Selection : Choose your Stream; Science, Commerce or Humanities as per your Brain's Strength.
- Corporate Abilities: Select your Career what suits the most to your Brain. Choose your Best & Beat the Rest!
- Corporate Abilities: Know your inborn Corporate Abilities and enjoy the Grand success.