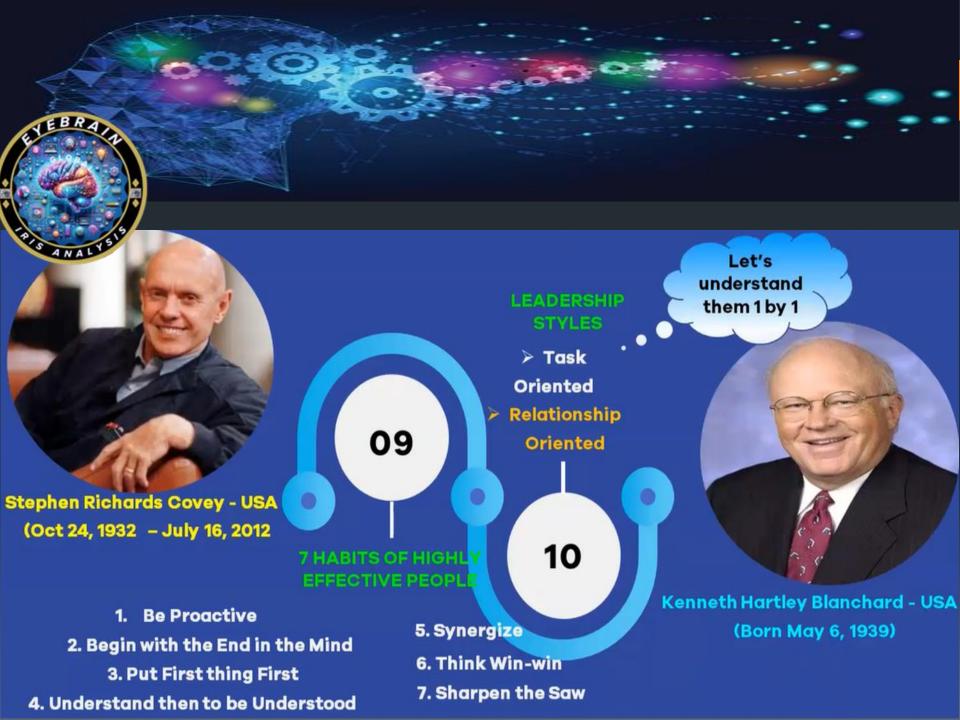

### Teori Split-Brain (Roger Sperry)

Name: Roger Wolcott Sperry

Born : August 20, 1913 (2009-08-20)

Hartford, Connecticut

Died : April 17, 1994 (1994-04-18)

(aged 80)

Fields: neuropsychologist

Known for: split-brain research

Notable awards1981: Nobel Prize in

Medicine

### Let's understand