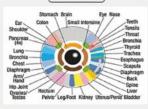

### **Father of Iris Analysis**

**Ignaz von Peczely** 

(January 26, 1826 – July 14, 1911)
was a Hungarian scientist considered the
father of modern Iris Analysis

Von Peczely first thought of Iris Analysis when caring for an owl with a broken leg.

After noticing a spot in the owl's eye he hypothesized a link between the two and later tested this theory with other animals and people.

And he established a strong connection between a person's Iris and multiple organs like Lungs, Kidney, Throat and Brain.