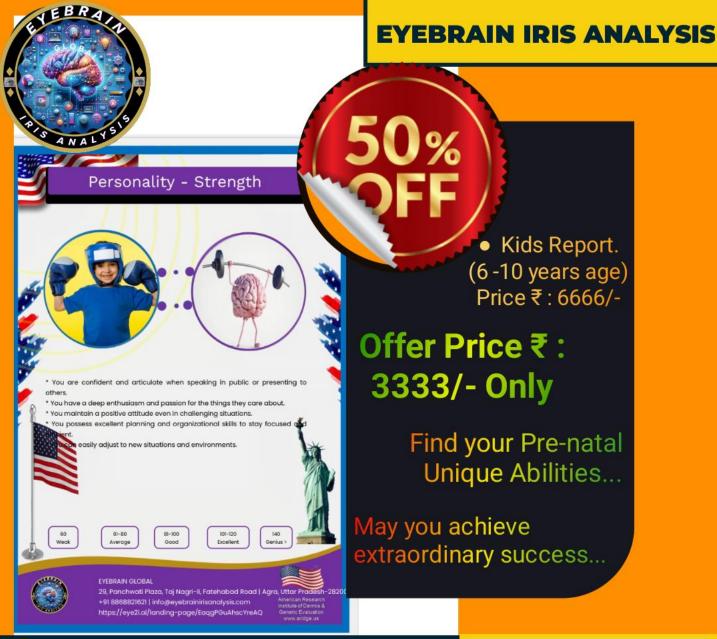

## Find Your Pre-natal Unique Abilities...

- 1- Toddlers Report (0-5 years age)
  - 2- Kids Report (6-10 years age)
  - 3- Students Report (11-16 Years)
  - 4- Career Report (17-20 Years)
- 5- Campus to Corporate Report (21-26 Years)
- 6- Corporate Report (27+ Years)
- 7- Whole Life Report (Highly Recommended)

May you achieve Extraordinary Success...

**Toddlers Report** 

(0-5 years age)

Price ₹: 6666/-

Offer Price ₹: 3333/- Only

Find your Pre-natal Unique Abilities

May you achieve extraordinary success

Scan the QR Code to Generate your Iris Analysis