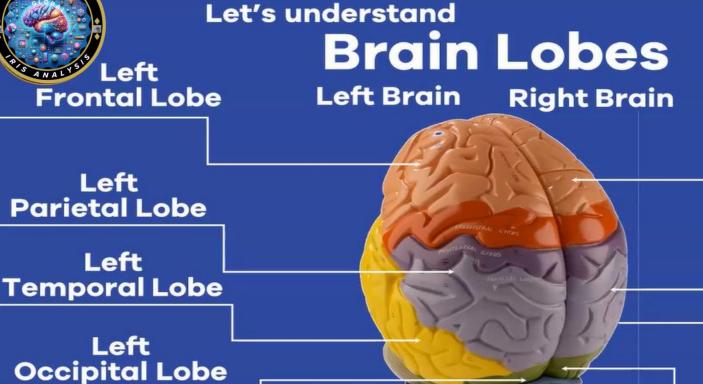

### Let's understand

### **Brain Lobes**

Human Brain is split into 2 parts, Left Brain & Right Brain. This is called Split Brain Theory

- Analytical thought
- Detail Oriented Perception
- Ordered Sequencing
- Rational Thought
- Verbal
- Cautious
- Planning
- Math/Science
- Logic
- Right Field Vision
- Right Side Motor Skills

Upto 40% space is occupied

by Frontal Lobe in the Brain

Your Brain has around 100 Billion Neurons at the time of Birth

Right Frontal Lobe

Right
Parietal Lobe

Right Temporal Lobe

Right Occipital Lobe