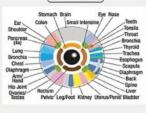

### **Father of Iris Analysis**

**Ignaz von Peczely** 

(January 26, 1826 – July 14, 1911)
was a Hungarian scientist considered the
father of modern Iris Analysis

Von Peczely first thought of Iris Analysis when caring for an owl with a broken leg.

After noticing a spot in the owl's eye he hypothesized a link between the two and later tested this theory with other animals and people.

And he established a strong connection between a person's Iris and multiple organs like Lungs, Kidney, Throat and Brain.