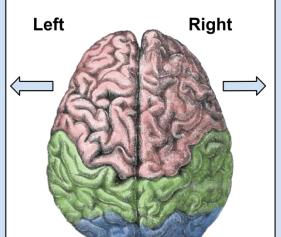

### **Brain Lobes**

Human Brain is split into 2 parts, Left Brain & Right Brain. This is called Split Brain Theory

- Analytical thought
- Detail Oriented Perception
- Ordered Sequencing
- Rational Thought
- Verbal
- Cautious
- Planning
- Math/Science
- Logic
- Right Field Vision
- Right Side Motor Skills

### **Brain Lateralization**

- Intuitive Thought,
- Holistic perception
- Random Sequencing
- Emotional Thought
- Non-verbal
- Adventurous
- Impulse
- Creative Writing/Art
- Imagination
- Left Field Vision
- Left Side Motor Skills