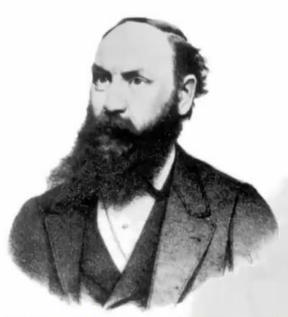

### **Father of Iris Analysis**

**Ignaz von Peczely** 

(January 26, 1826 – July 14, 1911)
was a Hungarian scientist considered the
father of modern Iris Analysis

Von Peczely first thought of Iris Analysis when caring for an owl with a broken leg.

After noticing a spot in the owl's eye he hypothesized a link between the two and later tested this theory with other animals and people.

And he established a strong connection between a person's Iris and multiple organs like Lungs, Kidney, Throat and Brain.